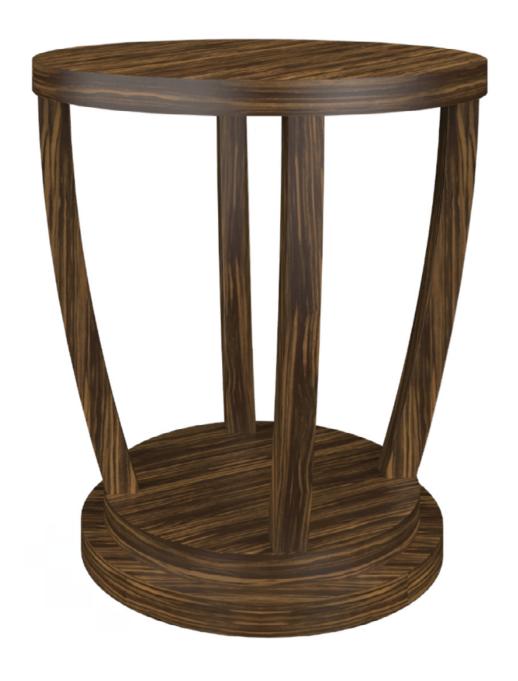

## Occasional Tables

Kwalu's Castello occasional table collection presents a graceful silhouette that blends easily with traditional or contemporary décor. With the tiered base and dramatic center spindle design, these exquisite coffee and end tables make a grand first impression.

Model: CATTBLA1 22W 22D 24.25H