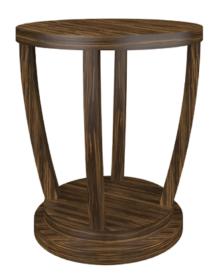

## Occasional Tables

Kwalu's Castello occasional table collection presents a graceful silhouette that blends easily with traditional or contemporary décor. With the tiered base and dramatic center spindle design, these exquisite coffee and end tables make a grand first impression.

Model: CATTBLA1 22W 22D 24.25H